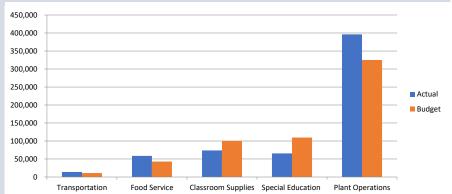

| -         | -         | -        |
| 6600 · Debt Service and Other   | -         | -         | -         | -         | -        |
| TOTAL EXPENSE                   | 1,816,242 | 1,721,741 | 2,009,043 | 1,869,838 | 139,205  |
| NET CHANGE IN ASSETS            | (64,878)  | (155,671) | (155,585) | (179,736) | 24,151   |
| June 30, 2016 Cash Balance:     | \$245,017 |           |           |           |          |
| May 31, 2017 Cash Balance:      | \$178,673 |           |           |           |          |
| June 30, 2017 Cash Forecast:    | \$89,433  |           |           |           |          |
| Cash Forecast as Fund Balance % | 4.5%      |           |           |           |          |

### STATEMENT OF ACTIVITIES

## YTD EXPENSES - ACTUAL vs BUDGET BREAKOUT FOR PRIORITY ITEMS







#### GRANTS RECEIVABLE

|             | Award Amount | Total Billed | Total Received | Outstanding | Remainder to Bill |
|-------------|--------------|--------------|----------------|-------------|-------------------|
| TITLE I     | 53,932       | 53,342       | 44,077         | 9,265       | 590               |
| SPED Part B | 26,382       | 18,982       | 13,382         | 5,600       | 7,400             |
| TOTAL       | 80,314       | 72,324       | 57,459         | 14,865      | 7,990             |
| %           |              | 90%          | 72%            | 19%         | 10%               |

### PRIMARY REVENUE DRIVERS

|                          | FORECAST BUDGETED |              | VARIANCE  |
|--------------------------|-------------------|--------------|-----------|
|